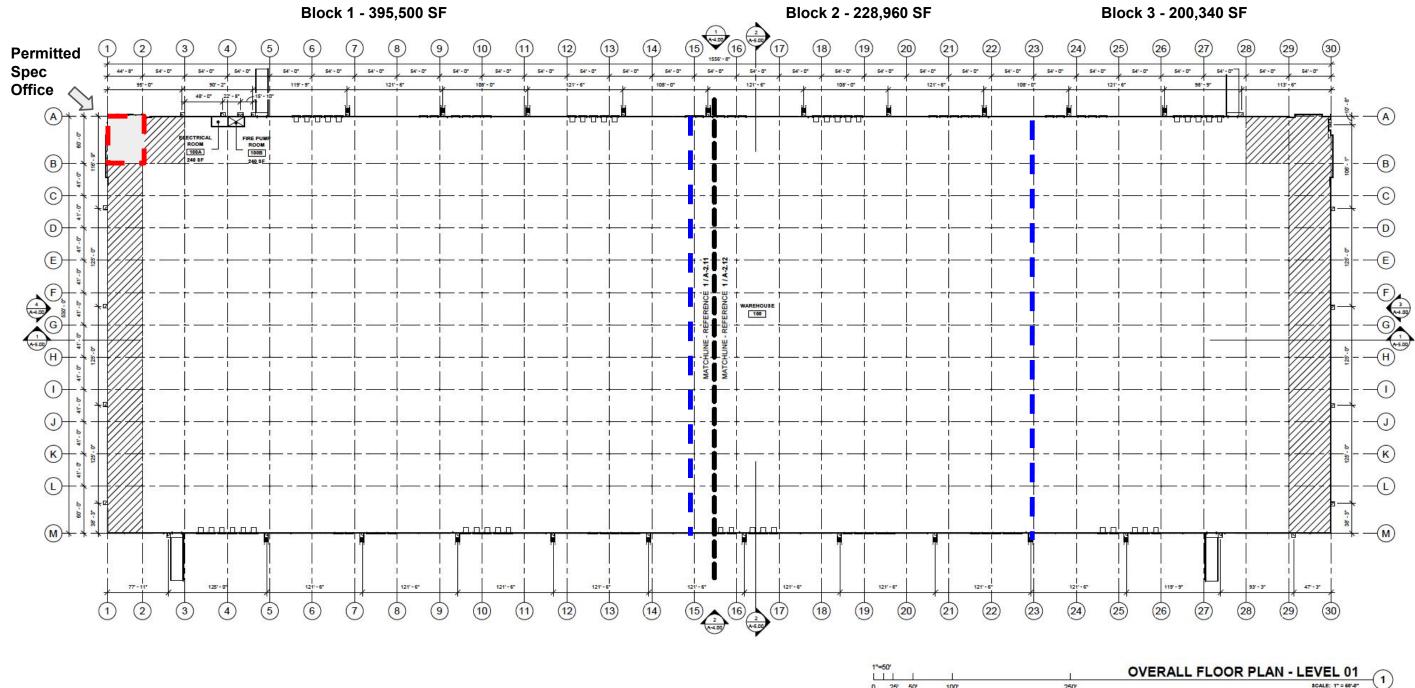

HAGERSTOWN CROSSROADS AT I-81





www.hagerstowncrossroadsat81.com

Todd Hughes 443.451.2608 todd.hughes@jll.com **Greg Ferraro** 443.451.2618 greg.ferraro@jll.com

Jason Webb 717.791.2207 jason.webb@jll.com John Dettleff 703.485.8831 john.dettleff@jll.com

Dan Coats 703.891.8410 dan.coats@jll.com

# THE OPPORTUNITY





## **POTENTIAL DEMISED FLOOR PLAN #1**



1"=50' L L 0 25' 50' 100' 250'



## **POTENTIAL DEMISED FLOOR PLAN #2**



1"=50' L L 0 25' 50' 100' 250'



OVERALL FLOOR PLAN - LEVEL 01 SCALE: 1" = 50"-0"

## POTENTIAL DEMISED FLOOR PLAN #3

Block 1 - 395,000 SF

Permitted 24) (12) (13) (23) Spec (10) (11) (2) (3) (4) (5) 6 7 (8) (9) (14) (22) (16) (1)(17)19 1556' - 8" Office  $\searrow$ 54" - 0" 54' - 0" 54' - 0" 54' - 0" 54' - 0" 54" - 0" 54' - 0" 54" - 0" 54' - 0" 54' - 0' 54" - 0" 54" - 0" 54'-0" 54" - 0" 54' - 0" 54'-0" 44' - 8" 54' - 0" 54' - 0" 54'-0 119'-108' - 0" 108' - 0" 474'. 102 48' - 0" A • 🖂 FIRE PUMF ROOM 100B 100A В  $\bigcirc$ D E 1/A-2.11 1/A-2.12 WAREHOUSE - RE H MATC J K M \_ \_ \_ \_ \_ \_ \_ 121'-6 121'- 6 (12) (13) (24) 6 (7) (8) (10) (11) (14) (18) (22) (2) 3 (5) (9) (17) (19) (20) (21) (23) (4) 2

Block 3 -