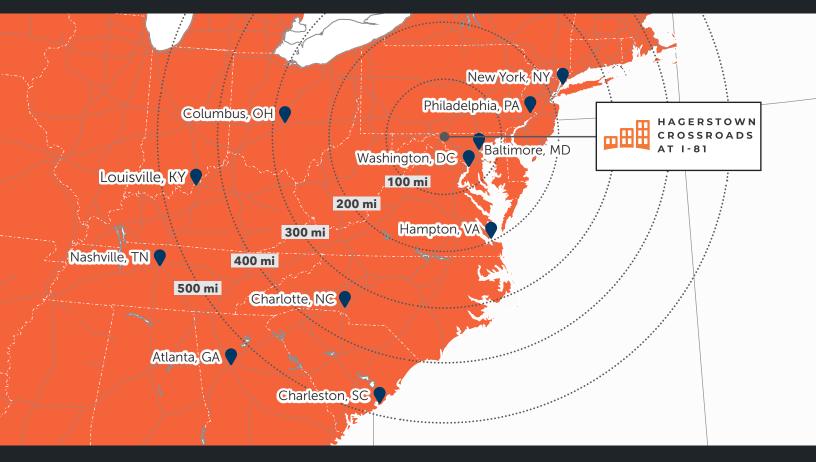

### Reach 1/3 of the US Population in one day's drive

### **Distance to Major Cities**

81 miles to Washington, D.C.

> 406 miles to Charlotte, NC

83 miles to Baltimore, MD

457 miles to Boston, MA

166 miles to Dover, DE

538

miles to

Louisville, KY

175 miles to Philadelphia, PA

> 594 miles to Charleston, SC

238 miles to New York, NY 335

miles to Columbus, OH

643 miles to Atlanta, GA 647 miles to

Nashville, TN

**Todd Hughes** 443.451.2608 todd.hughes@jll.com