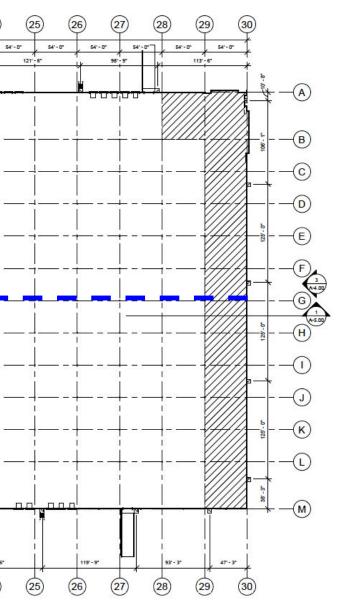

## POTENTIAL DEMISED FLOOR PLAN #3

Block 1 - 395,000 SF

Permitted 24) (12) (13) (23) Spec (10) (11) (2) (3) (4) (5) 6 7 (8) (9) (14) (22) (16) (1)(17)19 1556' - 8" Office  $\searrow$ 54" - 0" 54' - 0" 54' - 0" 54' - 0" 54' - 0" 54" - 0" 54' - 0" 54" - 0" 54' - 0" 54' - 0' 54" - 0" 54" - 0" 54'-0" 54" - 0" 54' - 0" 54'-0" 44' - 8" 54' - 0" 54' - 0" 54'-0 119'-108' - 0" 108' - 0" 474'. 102 48' - 0" A • 🖂 FIRE PUMF ROOM 100B 100A В  $\bigcirc$ D E 1/A-2.11 1/A-2.12 WAREHOUSE - RE H MATC J K M \_ \_ \_ \_ \_ \_ \_ 121'-6 121'- 6 (12) (13) (24) 6 (7) (8) (10) (11) (14) (18) (22) (2) 3 (5) (9) (17) (19) (20) (21) (23) (4) 2

Block 3 - 215,000 SF

Block 2 - 215,000 SF