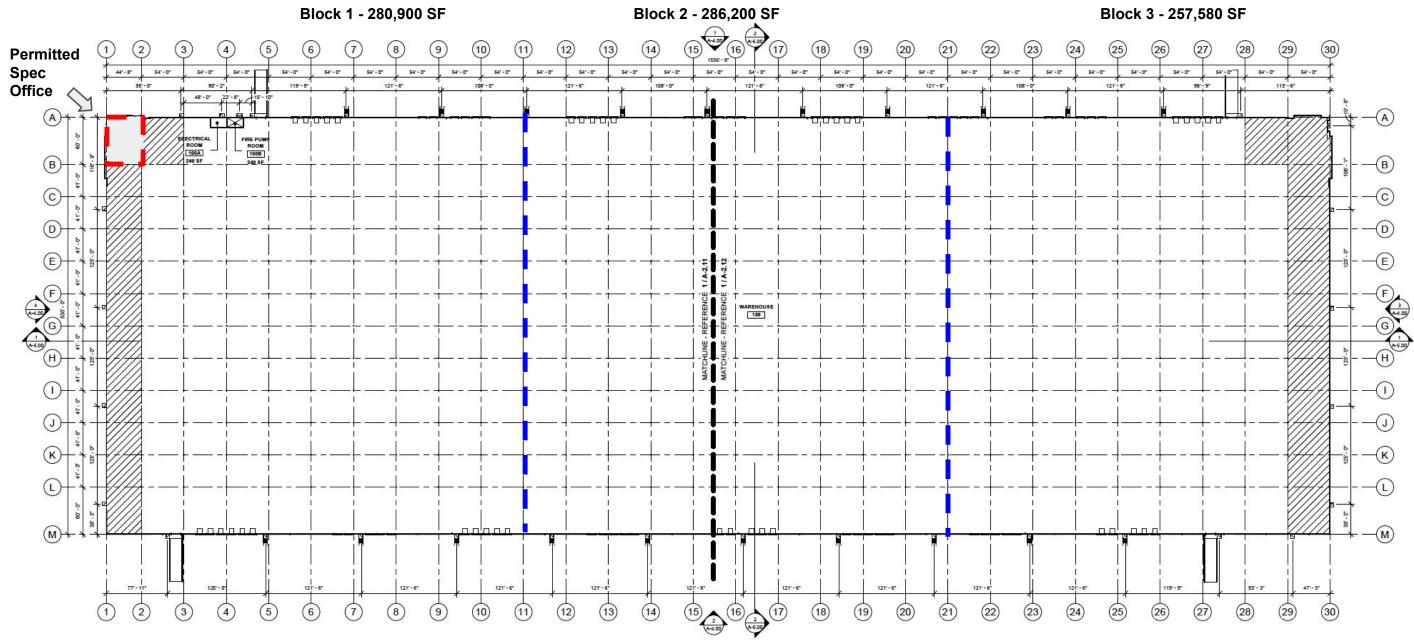

## **POTENTIAL DEMISED FLOOR PLAN #2**

1"=50' L L 0 25' 50' 100' 250'

OVERALL FLOOR PLAN - LEVEL 01 SCALE: 1" = 50"-0"