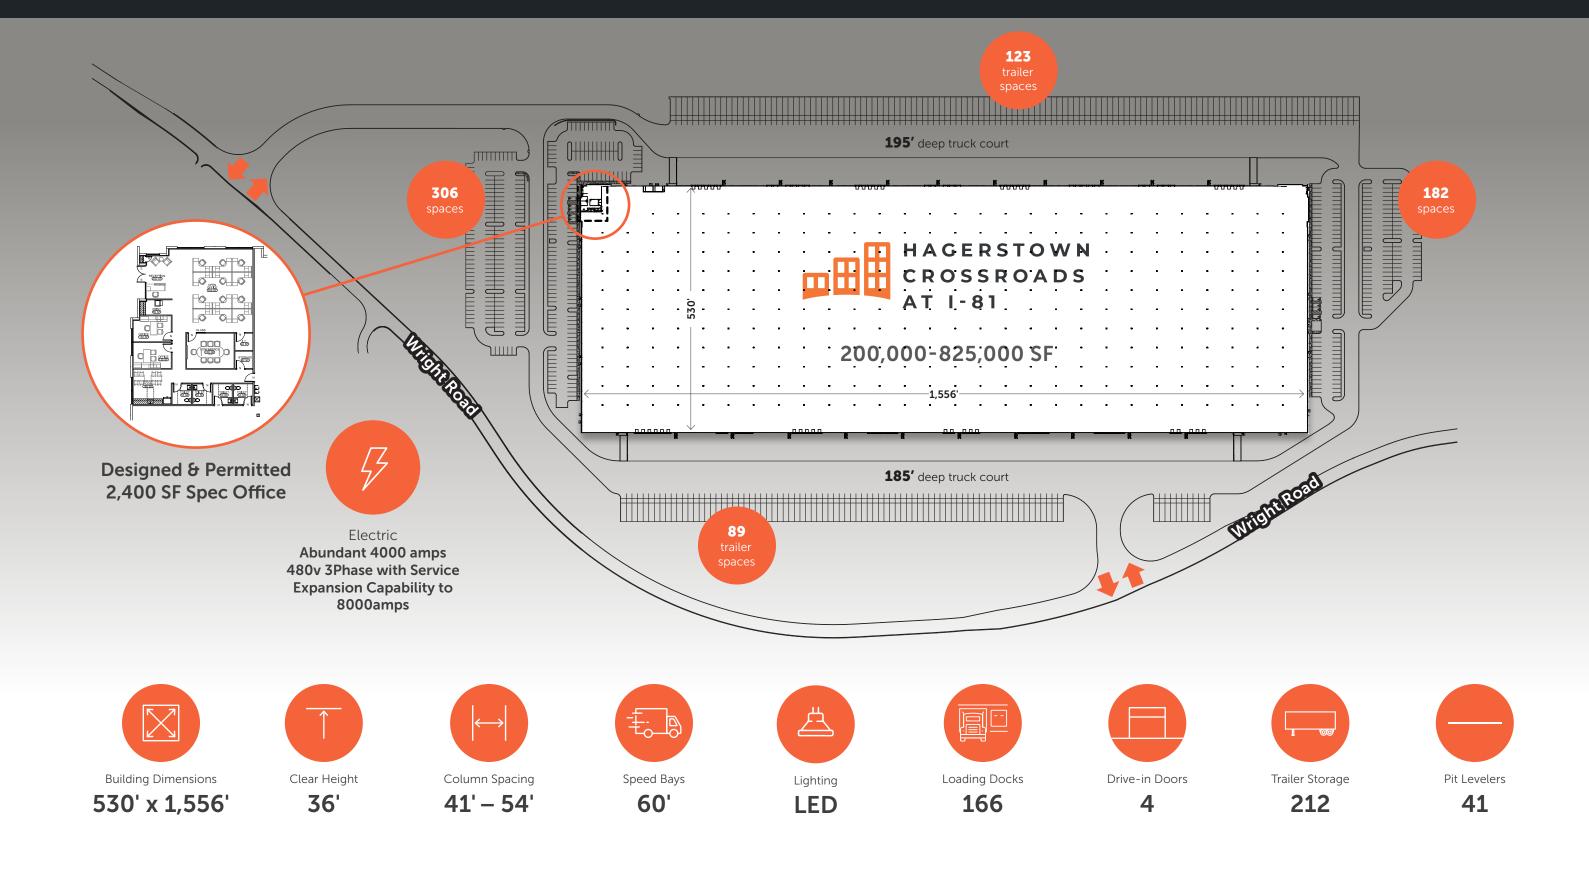

HAGERSTOWN CROSSROADS AT I-81





www.hagerstowncrossroadsat81.com

Todd Hughes 443.451.2608 todd.hughes@jll.com **Greg Ferraro** 443.451.2618 greg.ferraro@jll.com

Jason Webb 717.791.2207 jason.webb@jll.com John Dettleff 703.485.8831 john.dettleff@jll.com

Dan Coats 703.891.8410 dan.coats@jll.com

# THE OPPORTUNITY





## **POTENTIAL DEMISED FLOOR PLAN #1**



1"=50' L L 0 25' 50' 100' 250'



## **POTENTIAL DEMISED FLOOR PLAN #2**



1"=50' L L 0 25' 50' 100' 250'



OVERALL FLOOR PLAN - LEVEL 01 SCALE: 1" = 50"-0"

## POTENTIAL DEMISED FLOOR PLAN #3

Block 1 - 395,000 SF

Permitted 24) (12) (13) (23) Spec (10) (11) (2) (3) (4) (5) 6 7 (8) (9) (14) (22) (16) (1)(17)19 1556' - 8" Office  $\searrow$ 54" - 0" 54' - 0" 54' - 0" 54' - 0" 54' - 0" 54" - 0" 54' - 0" 54" - 0" 54' - 0" 54' - 0' 54" - 0" 54" - 0" 54'-0" 54" - 0" 54' - 0" 54'-0" 44' - 8" 54' - 0" 54' - 0" 54'-0 119'-108' - 0" 108' - 0" 474'. 102 48' - 0" A • 🖂 FIRE PUMF ROOM 100B 100A В  $\bigcirc$ D E 1/A-2.11 1/A-2.12 WAREHOUSE - RE H MATC J K M \_ \_ \_ \_ \_ \_ \_ 121'-6 121'- 6 (12) (13) (24) 6 (7) (8) (10) (11) (14) (18) (22) (2) 3 (5) (